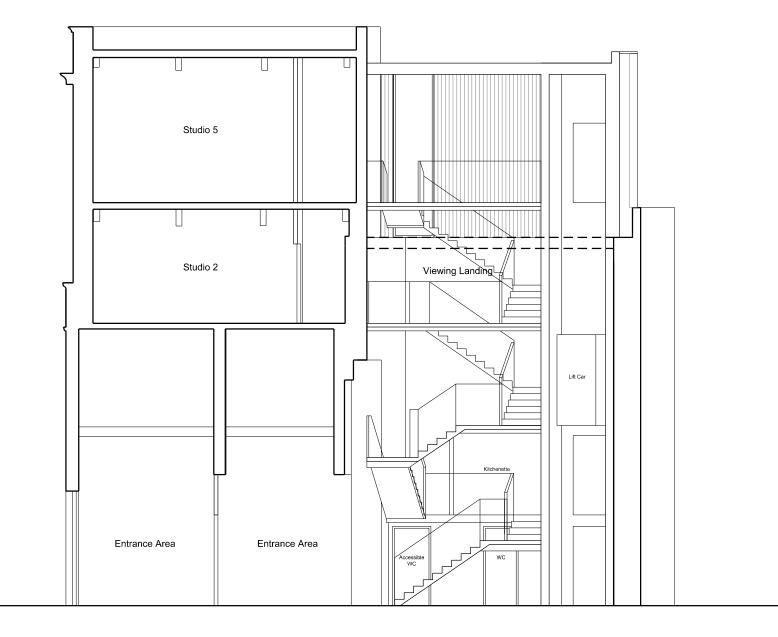

## MAWSON KERR

architecture and sustainability

6 Charlotte Square, Newcastle Upon Tyne, NE1 4XF

| Project :<br>St Hilda's Colliery Head Stocks |                  | Job Number :<br>14043      |       |
|----------------------------------------------|------------------|----------------------------|-------|
| TWBPT                                        |                  |                            |       |
| Proposed Section A-A                         |                  | Drawing Number:<br>AL(0)30 |       |
| Scale:<br>1:50@A3                            | Drawn By :<br>DD | Date :<br>May 2016         | Rev : |